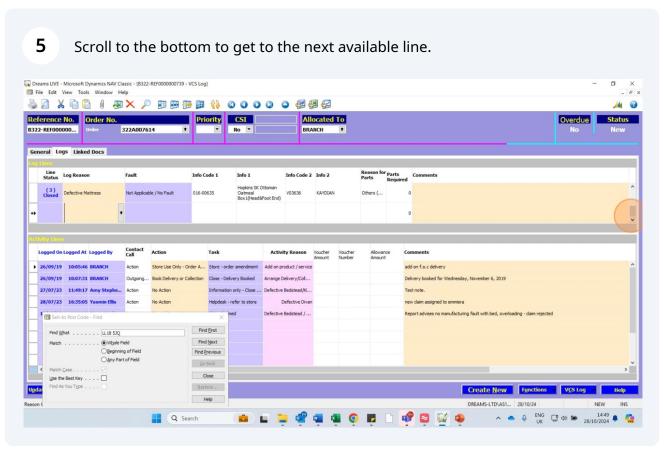

## **Dreams System**

How To Leave A Note 01.11.24

### **Dreams System Process: How to Leave a Note**



















#### 10 Double click on the part the customer is claiming for. .ines] Delivery/ Sell-to Customer Location Projected Status Date Date No. Type Description Quantity Code Stock Ty 06/11/19 06/11/19 B322 016-00635 Hopkins SK Ottoman Oatmeal Box1(Head&Foot End) 1 HDD-WA FDSS 06/11/19 06/11/19 B322 Item 016-00636 Hopkins SK Ottoman Oatmeal Box2(SRail, CR, Cyl, MSupp 1 HDD-WA FDSS 06/11/19 06/11/19 B322 016-00637 Hopkins SK Ottoman Oatmeal Box3(Top Base) Item 1 HDD-WA FDSS Item 06/11/19 06/11/19 B322 016-00638 Hopkins SK Ottoman Oatmeal Box4(Bottom Base) 1 HDD-WA FDSS Item 06/11/19 06/11/19 B322 1 HDD-WA 016-00639 Hopkins SK Ottoman Oatmeal Box5(Mechanism) 06/11/19 B322 Item Z23-00037 Bed Cover Primary Item Charge 06/11/19 B322 Item Z11-00157 Store Discretionary 5.0% - 10% 1 Value D Ite