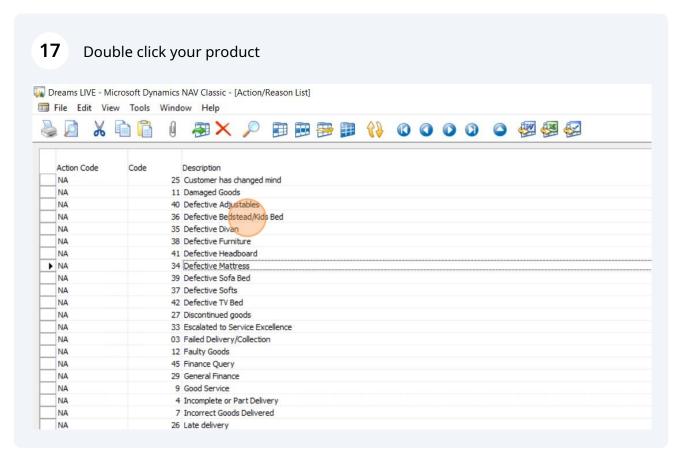

#### 15 Click the purple box in the "Task column" Reason for Parts tus Log Reason Info Code 1 Info 1 Info Code 2 Info 2 Hopkins SK Ottoman Oatmeal Box1(Head&Foot End) Defective Mattress Not Applicable / No Fault 016-00635 V03636 KAYDIAN Others (... Hopkins SK Ottoman Defective Bedstead/Kids Beds Not Applicable / No Fault 016-00635 KAYDIAN Others (... Oatmeal Box1(Head&Foot End) V03636 Contact Call Action ed On Logged At Logged By Task **Activity Reason** Voucher Voucher Allowance NA 0/24 14:49:16 Amy Stephe... Action