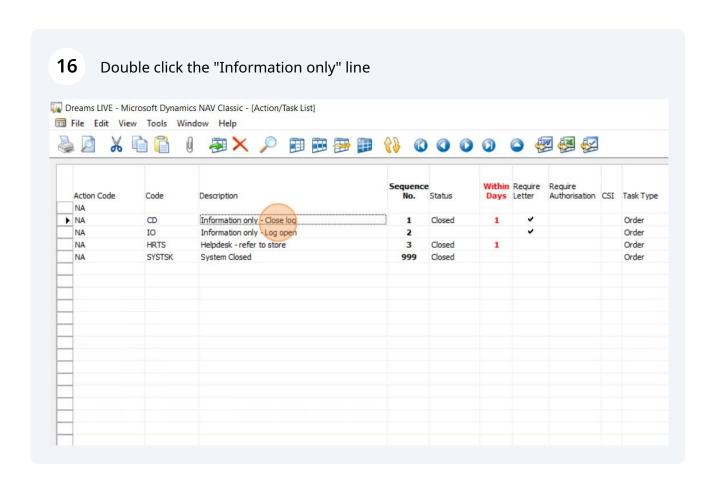

Click "Dreams LIVE - Microsoft Dynamics NAV Classic - [TYG - User Menu] (DREDC2RDSB01.dreams.co.uk)"

13 Click the grey box in the "Action" column