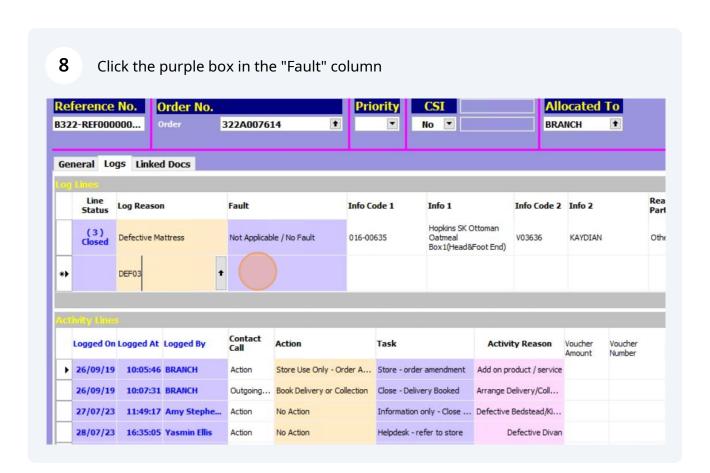

#### 15 Click the purple box in the "Task column" Reason for Parts tus Log Reason Info Code 1 Info 1 Info Code 2 Info 2 Hopkins SK Ottoman Oatmeal Box1(Head&Foot End) Defective Mattress Not Applicable / No Fault 016-00635 V03636 KAYDIAN Others (... Hopkins SK Ottoman Defective Bedstead/Kids Beds Not Applicable / No Fault 016-00635 KAYDIAN Others (... Oatmeal Box1(Head&Foot End) V03636 Contact Call Action ed On Logged At Logged By Task **Activity Reason** Voucher Voucher Allowance NA 0/24 14:49:16 Amy Stephe... Action