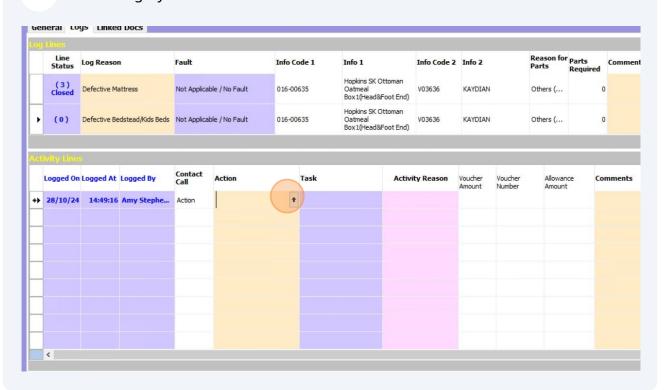

#### 15 Click the purple box in the "Task column" Reason for Parts tus Log Reason Info Code 1 Info 1 Info Code 2 Info 2 Hopkins SK Ottoman Oatmeal Box1(Head&Foot End) Defective Mattress Not Applicable / No Fault 016-00635 V03636 KAYDIAN Others (... Hopkins SK Ottoman Defective Bedstead/Kids Beds Not Applicable / No Fault 016-00635 KAYDIAN Others (... Oatmeal Box1(Head&Foot End) V03636 Contact Call Action ed On Logged At Logged By Task **Activity Reason** Voucher Voucher Allowance NA 0/24 14:49:16 Amy Stephe... Action

Click the yellow box in the "Comments" column then press "Enter" to leave your note. Use the ESC kay to go back to the homepage of the system. 18 Reason for Parts
Parts Required Comments nfo 1 Info Code 2 Info 2 lopkins SK Ottoman KAYDIAN V03636 Others (... Datmeal Box 1 (Head&Foot End) Hopkins SK Ottoman Datmeal Hox1(Head&Foot End) KAYDIAN V03636 Others (... **Activity Reason** Voucher Amount Voucher Number Allowance Amount Comments y - Close 
Defective Bedstead/Ki...