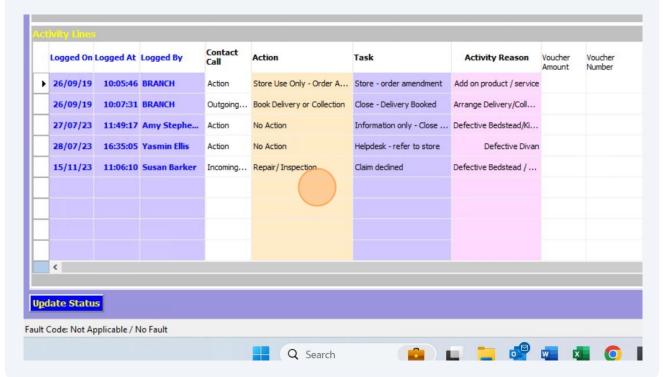

Click "Dreams LIVE - Microsoft Dynamics NAV Classic - [TYG - User Menu] (DREDC2RDSB01.dreams.co.uk)"

13 Click the grey box in the "Action" column

# Double click "No action" AA2 BD Book Delivery or Collection CBR Call Back Required

| AA2    | Assembly Advice                              |
|--------|----------------------------------------------|
| BD     | Book Delivery or Collection                  |
| CBR    | Call Back Required                           |
| CCD    | Customer Cancelled Delivery                  |
| CN14   | Cancellation - Full                          |
| CN15   | Cancellation - Part                          |
| CN16   | Goodwill                                     |
| CN17   | Cancellation - Services                      |
| CTYG   | Claim TYG                                    |
| LR     | Correspondence - Letters                     |
| DC     | Dreams Cancelled Delivery                    |
| DS     | Awaiting Driver Statement                    |
| EA     | Exchange                                     |
| FINCR  | Finance Cost Reduction                       |
| NA NA  | No Action                                    |
| OA     | Order Amendment                              |
| PD     | Progress Delivery or Collection              |
| PR     | Progress Refund                              |
| PT     | Parts                                        |
| RD     | Re-book Delivery or Collection               |
| RI     | Repair/Inspection                            |
| RS     | Reselection                                  |
| VAT    | Process VAT Refund                           |
| C@RS   | Customers at Risk                            |
| PA     | Resolve Assembly                             |
| ST-OA  | Store Use Only - Order Amendment             |
| ST-RS  | Store Use Only - Reselection                 |
| ST-CN1 | Store Use Only - Cancellation after 24 hours |