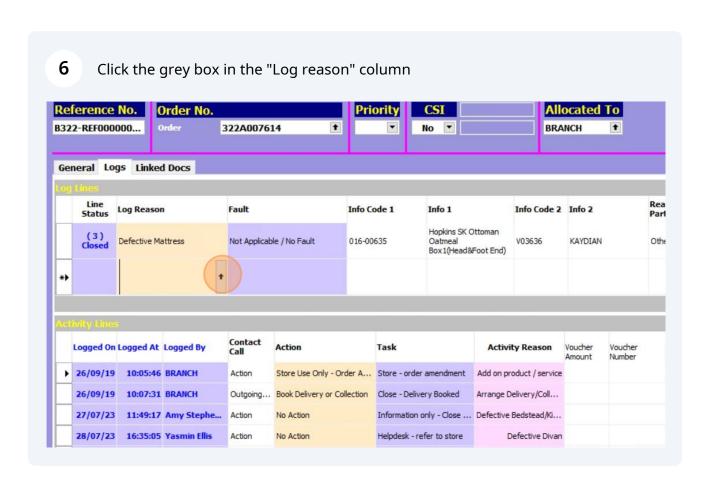

## **Dreams System**

How To Leave A Note 01.11.24

### **Dreams System Process: How to Leave a Note**



















#### 10 Double click on the part the customer is claiming for. .ines] Delivery/ Sell-to Customer Location Projected Status Date Date No. Type Description Quantity Code Stock Ty 06/11/19 06/11/19 B322 016-00635 Hopkins SK Ottoman Oatmeal Box1(Head&Foot End) 1 HDD-WA FDSS 06/11/19 06/11/19 B322 Item 016-00636 Hopkins SK Ottoman Oatmeal Box2(SRail, CR, Cyl, MSupp 1 HDD-WA FDSS 06/11/19 06/11/19 B322 016-00637 Hopkins SK Ottoman Oatmeal Box3(Top Base) Item 1 HDD-WA FDSS Item 06/11/19 06/11/19 B322 016-00638 Hopkins SK Ottoman Oatmeal Box4(Bottom Base) 1 HDD-WA FDSS Item 06/11/19 06/11/19 B322 1 HDD-WA 016-00639 Hopkins SK Ottoman Oatmeal Box5(Mechanism) 06/11/19 B322 Item Z23-00037 Bed Cover Primary Item Charge 06/11/19 B322 Item Z11-00157 Store Discretionary 5.0% - 10% 1 Value D Item