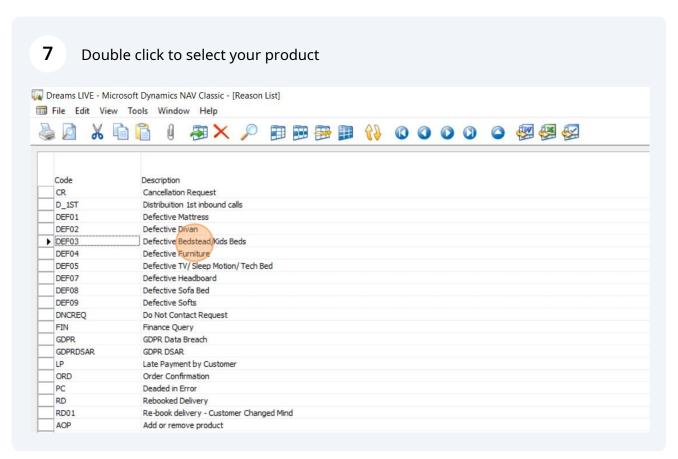

# Double click "No action" AA2 BD Book Delivery or Collection CBR Call Back Required

| AA2    | Assembly Advice                              |
|--------|----------------------------------------------|
| BD     | Book Delivery or Collection                  |
| CBR    | Call Back Required                           |
| CCD    | Customer Cancelled Delivery                  |
| CN14   | Cancellation - Full                          |
| CN15   | Cancellation - Part                          |
| CN16   | Goodwill                                     |
| CN17   | Cancellation - Services                      |
| CTYG   | Claim TYG                                    |
| LR     | Correspondence - Letters                     |
| DC     | Dreams Cancelled Delivery                    |
| DS     | Awaiting Driver Statement                    |
| EA     | Exchange                                     |
| FINCR  | Finance Cost Reduction                       |
| NA NA  | No Action                                    |
| OA     | Order Amendment                              |
| PD     | Progress Delivery or Collection              |
| PR     | Progress Refund                              |
| PT     | Parts                                        |
| RD     | Re-book Delivery or Collection               |
| RI     | Repair/Inspection                            |
| RS     | Reselection                                  |
| VAT    | Process VAT Refund                           |
| C@RS   | Customers at Risk                            |
| PA     | Resolve Assembly                             |
| ST-OA  | Store Use Only - Order Amendment             |
| ST-RS  | Store Use Only - Reselection                 |
| ST-CN1 | Store Use Only - Cancellation after 24 hours |