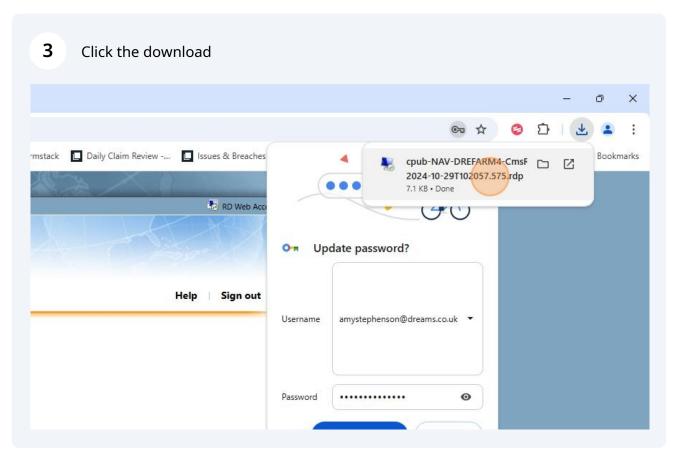

## **Dreams System**

How To Log In 01.11.24

## **Dreams System Process: How to Log In**

1 Enter your username and password, then click "Sign in" RD Web Access Work Resources RemoteApp and Desktop Connection Help Domain\user name: amystephenson@dreams.co.uk Password: Security Warning: By logging in to this web page, you confirm that this computer complies with your organization's security policy. Sign in To protect against unauthorized access, your RD Web Access session will automatically time out after a period of inactivity. If your session ends, refresh your browser and sign in again.