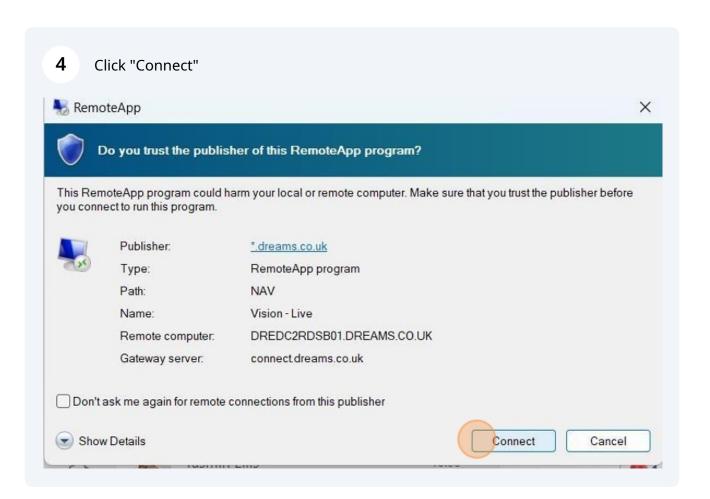

## **Dreams System**

How To Log In 01.11.24

## **Dreams System Process: How to Log In**

1 Enter your username and password, then click "Sign in" RD Web Access Work Resources RemoteApp and Desktop Connection Help Domain\user name: amystephenson@dreams.co.uk Password: Security Warning: By logging in to this web page, you confirm that this computer complies with your organization's security policy. Sign in To protect against unauthorized access, your RD Web Access session will automatically time out after a period of inactivity. If your session ends, refresh your browser and sign in again.