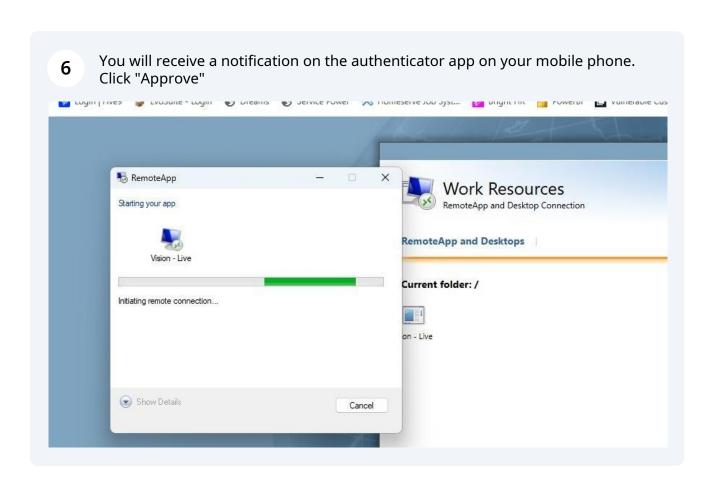

## **Dreams System Process: How to Log In**

1 Enter your username and password, then click "Sign in" RD Web Access Work Resources RemoteApp and Desktop Connection Help Domain\user name: amystephenson@dreams.co.uk Password: Security Warning: By logging in to this web page, you confirm that this computer complies with your organization's security policy. Sign in To protect against unauthorized access, your RD Web Access session will automatically time out after a period of inactivity. If your session ends, refresh your browser and sign in again.