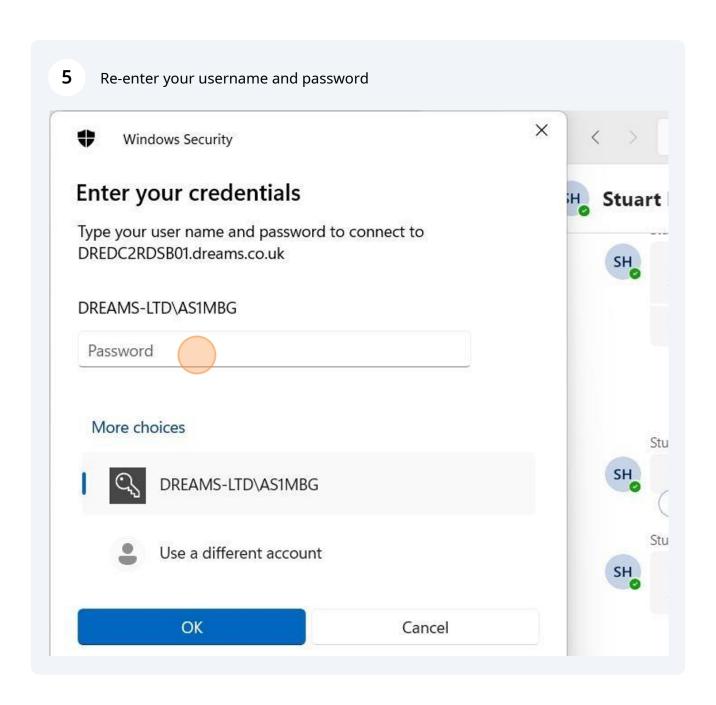

## **Dreams System**

How To Log In 01.11.24

## **Dreams System Process: How to Log In**

1 Enter your username and password, then click "Sign in" RD Web Access Work Resources RemoteApp and Desktop Connection Help Domain\user name: amystephenson@dreams.co.uk Password: Security Warning: By logging in to this web page, you confirm that this computer complies with your organization's security policy. Sign in To protect against unauthorized access, your RD Web Access session will automatically time out after a period of inactivity. If your session ends, refresh your browser and sign in again.