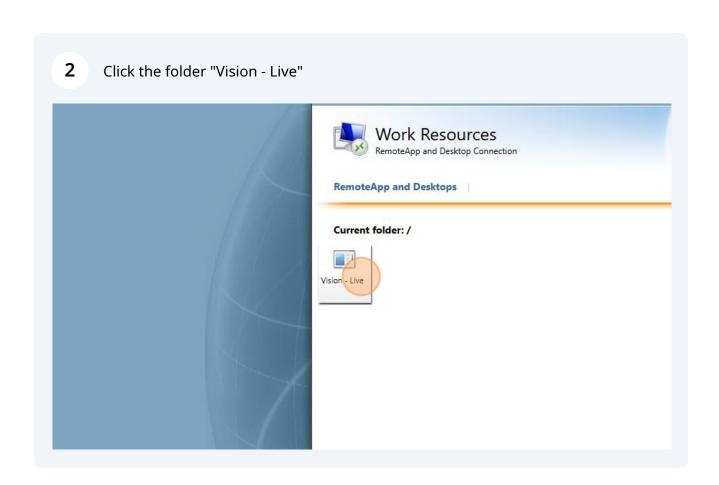

## **Dreams System**

How To Log In 01.11.24

## **Dreams System Process: How to Log In**

1 Enter your username and password, then click "Sign in" RD Web Access Work Resources RemoteApp and Desktop Connection Help Domain\user name: amystephenson@dreams.co.uk Password: Security Warning: By logging in to this web page, you confirm that this computer complies with your organization's security policy. Sign in To protect against unauthorized access, your RD Web Access session will automatically time out after a period of inactivity. If your session ends, refresh your browser and sign in again.