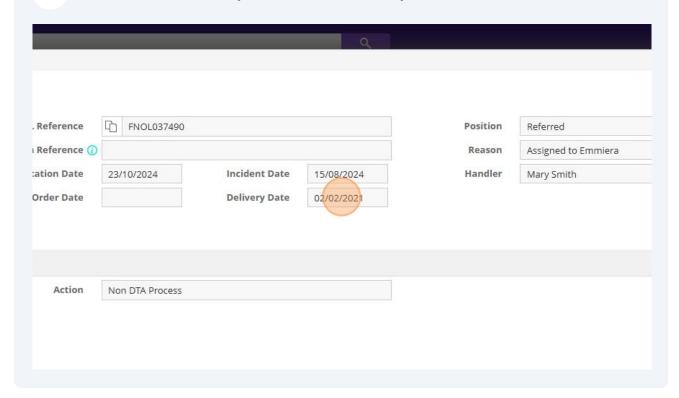

MENTS TASKS CLAIMS HISTORY RELATED POLICIES er Dreams **Product Category** Retail Novus Underwriting Repair E Select Far East / Import Product Type Novus Underwriting Product Size 6'0 Superking EC1772099 Vendor Ref Manufacturer Importas Ltd Sales Informatio FRANCIS SK GREY FABRIC OTTOMAN - ELECTRIC LIFT Model en Seller B Vulnerable? Sales ce **Anniversary Number** Policy **Delivery Address** ay Different Delivery Address? Last Anniversary elds Lead S 888H433122/1-BEDS1PLUS7-20210202 ef BEDS1PLUS7 el er 'nу



Bed Cover policies cover accidental damage for 5 years and manufacturing defects outside of the first 12 months.

Ten Year Guarantee policies only cover manufacturing defects.

Remember to check the "Fault Type"



15 Then check the delivery date to make sure they are still covered.