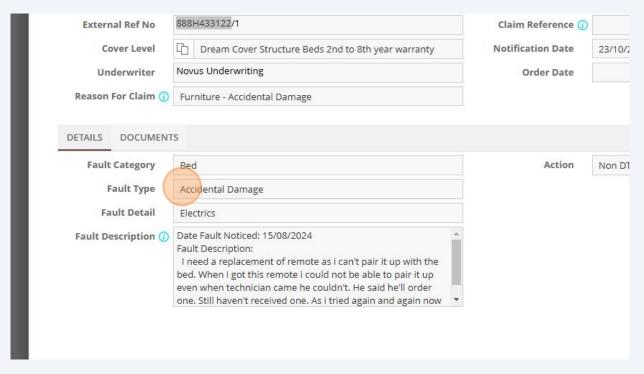

Bed Cover policies cover accidental damage for 5 years and manufacturing defects outside of the first 12 months.

Ten Year Guarantee policies only cover manufacturing defects.

Remember to check the "Fault Type"

15 Then check the delivery date to make sure they are still covered.