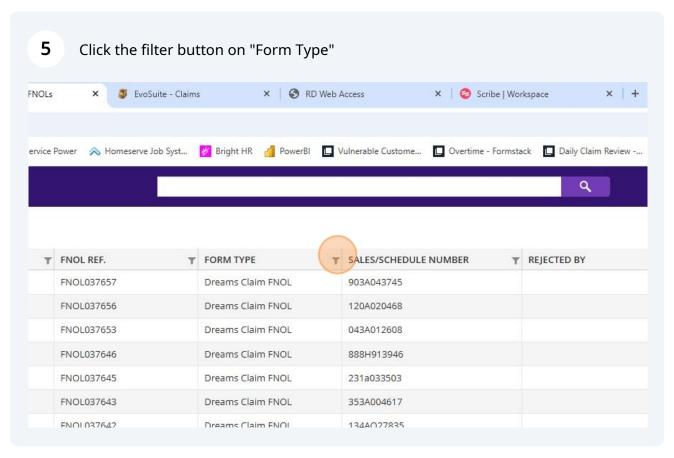

## 8 Double-click on a claim

| FNOL                  | 24/10/2024 10:51 | FNOL037505 | Dreams Claim FNOL | 17 |
|-----------------------|------------------|------------|-------------------|----|
| FNOL                  | 24/10/2024 10:42 | FNOL037503 | Dreams Claim FNOL | 36 |
| FNOL                  | 24/10/2024 09:44 | FNOL037499 | Dreams Claim FNOL | 36 |
| FNOL                  | 24/10/2024 09:09 | FNOL037498 | Dreams Claim FNOL | 06 |
| FNOL                  | 23/10/2024 22:19 | FNOL037497 | Dreams Claim FNOL | 30 |
| FNOL                  | 23/10/2024 20:25 | FNOL037494 | Dreams Claim FNOL | 88 |
| FNOL                  | 23/10/2024 19:00 | FNOL037492 | Dreams Claim FNOL | 03 |
|                       | 23/10/2024 17:51 |            |                   |    |
| FNOL - Missing Policy | 23/10/2024 16:51 | FNOL037488 | Dreams Claim FNOL | 09 |