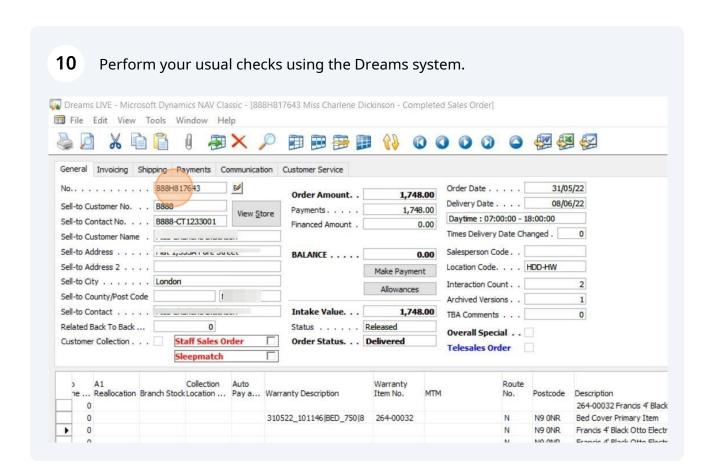

## 8 Double-click on a claim

| FNOL                  | 24/10/2024 10:51 | FNOL037505 | Dreams Claim FNOL | 17 |
|-----------------------|------------------|------------|-------------------|----|
| FNOL                  | 24/10/2024 10:42 | FNOL037503 | Dreams Claim FNOL | 36 |
| FNOL                  | 24/10/2024 09:44 | FNOL037499 | Dreams Claim FNOL | 36 |
| FNOL                  | 24/10/2024 09:09 | FNOL037498 | Dreams Claim FNOL | 06 |
| FNOL                  | 23/10/2024 22:19 | FNOL037497 | Dreams Claim FNOL | 30 |
| FNOL                  | 23/10/2024 20:25 | FNOL037494 | Dreams Claim FNOL | 88 |
| FNOL                  | 23/10/2024 19:00 | FNOL037492 | Dreams Claim FNOL | 03 |
|                       | 23/10/2024 17:51 |            |                   |    |
| FNOL - Missing Policy | 23/10/2024 16:51 | FNOL037488 | Dreams Claim FNOL | 09 |