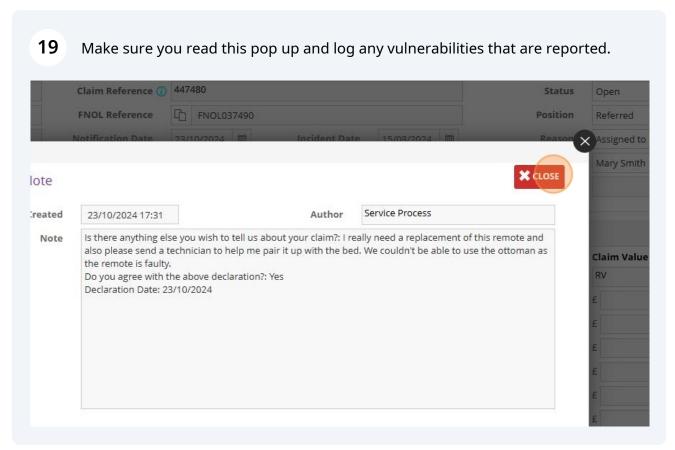

## **Dreams**

Raising An FNOL – Customer Has Matched To Their Policy 31.10.24

## Raising an FNOL - Customer Has Matched to Their Policy