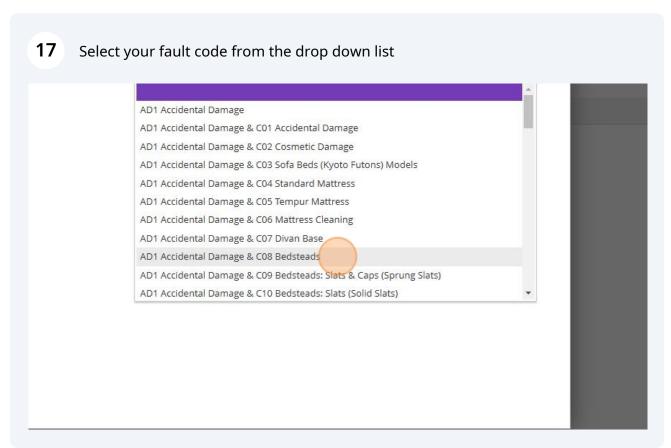

Bed Cover policies cover accidental damage for 5 years and manufacturing defects outside of the first 12 months.

Ten Year Guarantee policies only cover manufacturing defects.

Remember to check the "Fault Type"