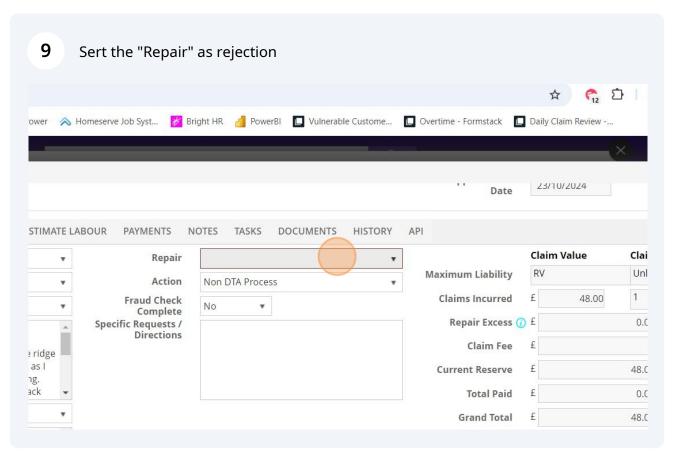

#### 10 Click here ☆ 💦 🖒 🕹 🚨 New Chrome available 🚼 ☐ Vulnerable Custome... ☐ Overtime - Formstack ☐ Daily Claim Review -... All Bookmarks PowerBI SAVE SAVE AND CLOSE X CLOSE PRINT **EMAIL** 446369 Status Open ₩ FNOL037095 Position Referred Assigned to Emmiera 14/10/2024 Incident Date 05/10/2024 Reason \* **Delivery Date** 15/09/2021 Handler Amy Stephenson ۳ **Next Appointment** 23/10/2024 Date OTES TASKS DOCUMENTS HISTORY Claim Value Claim # Rejection • Unlimited RV Maximum Liability