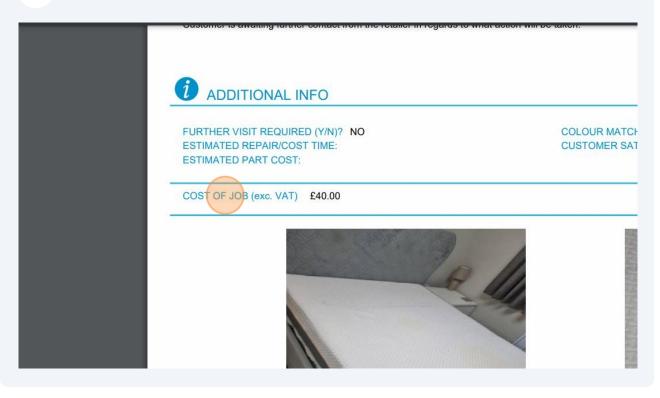

12 Scroll down to "Cost of job" on the report to find the cost of the inspection.