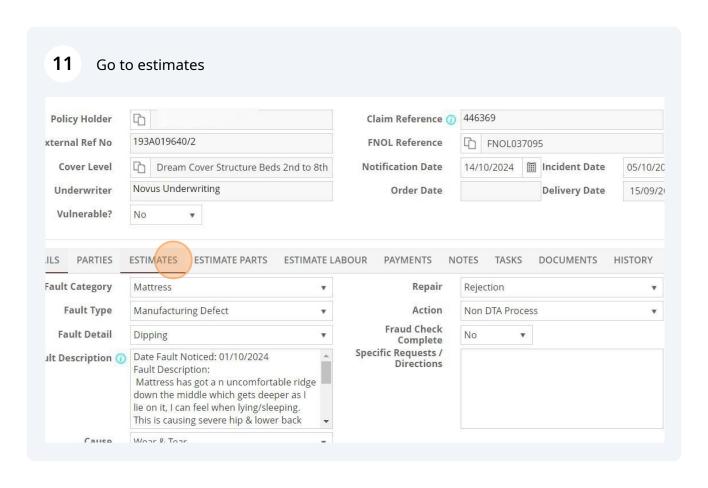

#### 10 Click here ☆ 💦 🖒 🕹 🚨 New Chrome available 🚼 ☐ Vulnerable Custome... ☐ Overtime - Formstack ☐ Daily Claim Review -... All Bookmarks PowerBI SAVE SAVE AND CLOSE X CLOSE PRINT **EMAIL** 446369 Status Open ₩ FNOL037095 Position Referred Assigned to Emmiera 14/10/2024 Incident Date 05/10/2024 Reason \* **Delivery Date** 15/09/2021 Handler Amy Stephenson ۳ **Next Appointment** 23/10/2024 Date OTES TASKS DOCUMENTS HISTORY Claim Value Claim # Rejection • Unlimited RV Maximum Liability