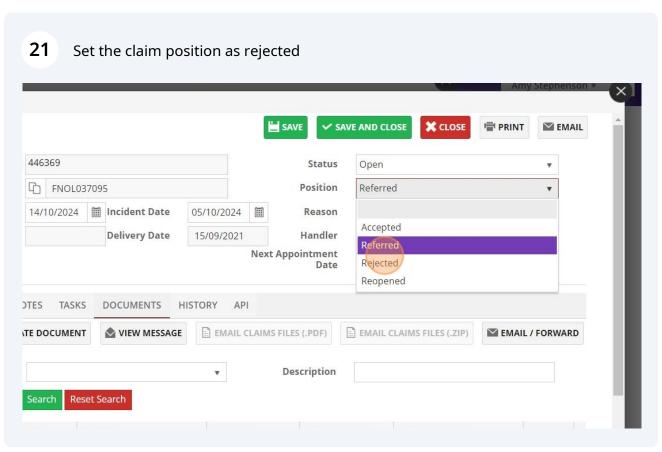

#### 10 Click here ☆ 💦 🖒 🕹 🚨 New Chrome available 🚼 ☐ Vulnerable Custome... ☐ Overtime - Formstack ☐ Daily Claim Review -... All Bookmarks PowerBI SAVE SAVE AND CLOSE X CLOSE PRINT **EMAIL** 446369 Status Open ₩ FNOL037095 Position Referred Assigned to Emmiera 14/10/2024 Incident Date 05/10/2024 Reason \* **Delivery Date** 15/09/2021 Handler Amy Stephenson ۳ **Next Appointment** 23/10/2024 Date OTES TASKS DOCUMENTS HISTORY Claim Value Claim # Rejection • Unlimited RV Maximum Liability