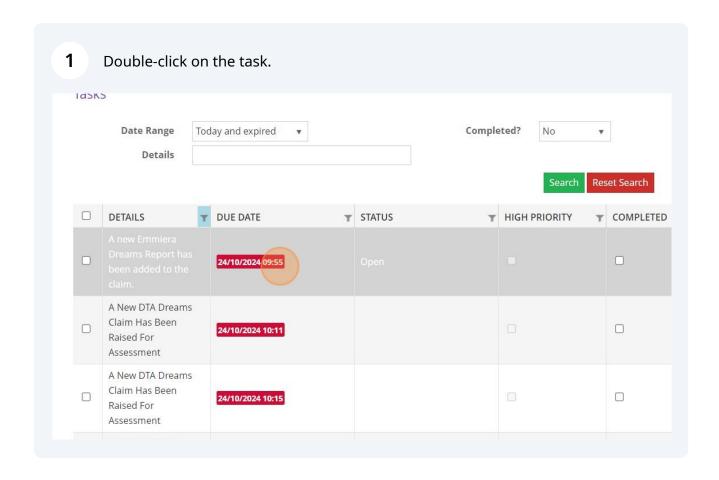

# **Dreams**

Report Assessment – Rejection 31.10.24

## Dreams Report Assessment - Rejection.

Use the information provided in the "Issues Found" section of the report to determine the outcome of your claim.