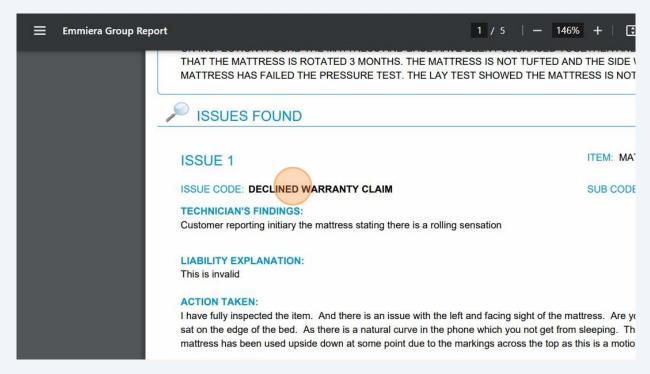

## Dreams Report Assessment - Rejection.

Use the information provided in the "Issues Found" section of the report to determine the outcome of your claim.