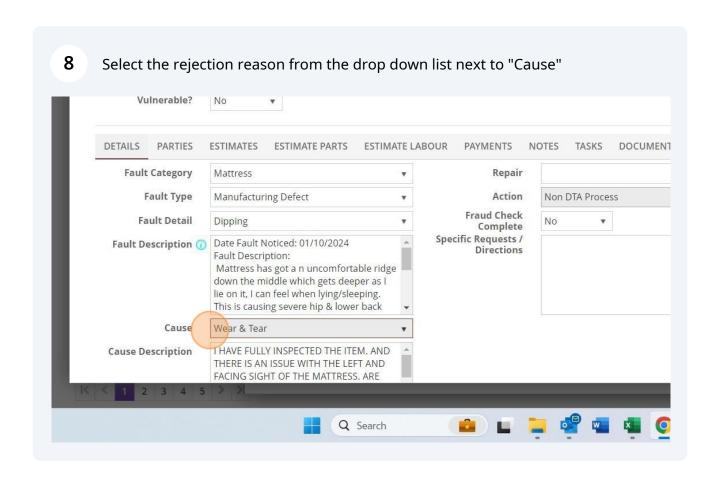

#### 24 Copy your policy wording from the list of rejection reasons

| С                                                                                |                                                                                                              |
|----------------------------------------------------------------------------------|--------------------------------------------------------------------------------------------------------------|
| Reason                                                                           | Explanation - BED COVER                                                                                      |
| Claims Not Reported to Us Within 7 Days of the Incident                          | Claims Procedure- in order to make a claim you must n<br>occurrence. Any delay may result in permanent damag |
| Damage Caused by Insects and/or Non Domestic Animals                             | 4. Damage casued by insects, non domestic animals or                                                         |
| Damage Caused by Relocation                                                      | 1. Any damage (structural or otherwise), soiling or stai                                                     |
| Damage Caused by the Build up of Perspiration, Hair and Body Oils                | 1. Any damage (structural or otherwise), soiling or stai                                                     |
| Damage During Delivery                                                           | 1. Any damage (structural or otherwise) , soiling or stai                                                    |
| Deliberate Damage of the Product                                                 | 1. Any damage (structural or otherwise), soiling or stai                                                     |
| Incorrect Assembley                                                              | 1. Any damage (structural or otherwise), soiling or stai                                                     |
| Maintenance or Care Instructions not followed                                    | 8. Failure to comply with the manufactruers, suppliers,                                                      |
| Misuse of the Product (Excessive Pressure and/or Product Being Used Incorrectly) | 1. Any damage (structural or otherwise), soiling or stai                                                     |
| Multiple Staining on the Product                                                 | 1. Any damage (structural or otherwise) , soiling or stai                                                    |
| Negligence                                                                       | 1. Any damage (structural or otherwise) , soiling or stai                                                    |
| No Fault Found                                                                   | No manufacturing fault could be found with your production                                                   |
| No Mattress Protector Was Being Used                                             | 1. Any damage (structural or otherwise) , soiling or stai                                                    |
|                                                                                  | provided by Dreams with this service contract, or a pro                                                      |
| No Valid Cover                                                                   | We are unable to proceed with your claim as there is n                                                       |
| Product Being Kept in Storage                                                    | 1. Any damage (structural or otherwise) , soiling or stai                                                    |
| Products Used for Rental/Sublet or Commercial Purposes                           | 1. Any damage (structural or otherwise), soiling or stai                                                     |
| Removal of Odours is not Covered Within the Service Plan                         | 2. Removal of odours even when caused by a stain.                                                            |
| Sunlight Damage                                                                  | 14. Fading, effect of sunlight or non-colour fast materi                                                     |
| Wear and Tear                                                                    | 20100 1111 1111 111                                                                                          |