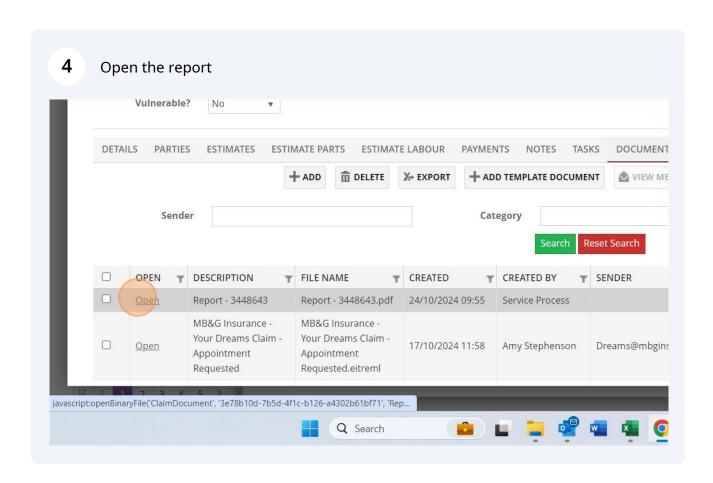

# **Dreams**

Report Assessment – Rejection 31.10.24

## Dreams Report Assessment - Rejection.











Use the information provided in the "Issues Found" section of the report to determine the outcome of your claim.









#### 10 Click here ☆ 💦 🖒 🕹 🚨 New Chrome available 🚼 ☐ Vulnerable Custome... ☐ Overtime - Formstack ☐ Daily Claim Review -... All Bookmarks PowerBI SAVE SAVE AND CLOSE X CLOSE PRINT **EMAIL** 446369 Status Open ₩ FNOL037095 Position Referred Assigned to Emmiera 14/10/2024 Incident Date 05/10/2024 Reason \* **Delivery Date** 15/09/2021 Handler Amy Stephenson ۳ **Next Appointment** 23/10/2024 Date OTES TASKS DOCUMENTS HISTORY Claim Value Claim # Rejection • Unlimited RV Maximum Liability



12 Scroll down to "Cost of job" on the report to find the cost of the inspection.





#### **14** Go to documents



#### 15 Click "ADD"



















Reset Search

#### 24 Co