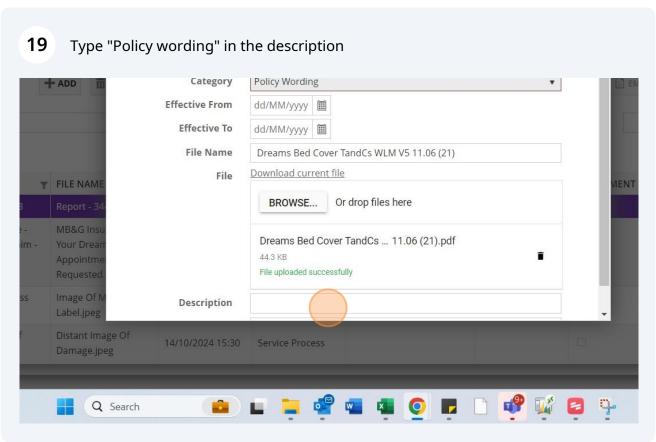

# **Dreams**

Report Assessment – Rejection 31.10.24

## Dreams Report Assessment - Rejection.

Use the information provided in the "Issues Found" section of the report to determine the outcome of your claim.